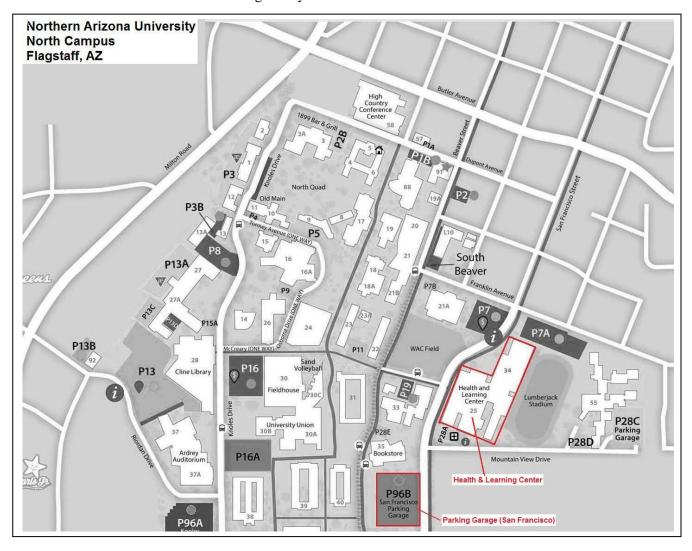

## **Training Site**

NAU Health & Learning Center - Northern Arizona University Campus Northern Arizona University Building # 25, Phone: (928) 523-1733 824 S. San Francisco Street, Flagstaff, AZ 86011

## Parking on the Northern Arizona University Campus

## **Government Vehicles**

If you are driving a government vehicle with government plates, you do not need a permit. Park in any lot, but not restricted spaces (i.e. handicapped). Proceed to the Health & Learning Center.

#### Non-Government Vehicle's

We reccomend using the Parking Garage on San Francisco Street. A day permit costs \$10. The permit must be printed and displayed in its entirety on the passenger side windshield. After complying, proceed to the Health & Learning Center. The garage accepts Visa, MasterCard, American Express, Discover, and debit cards with Visa and MasterCard logos only.